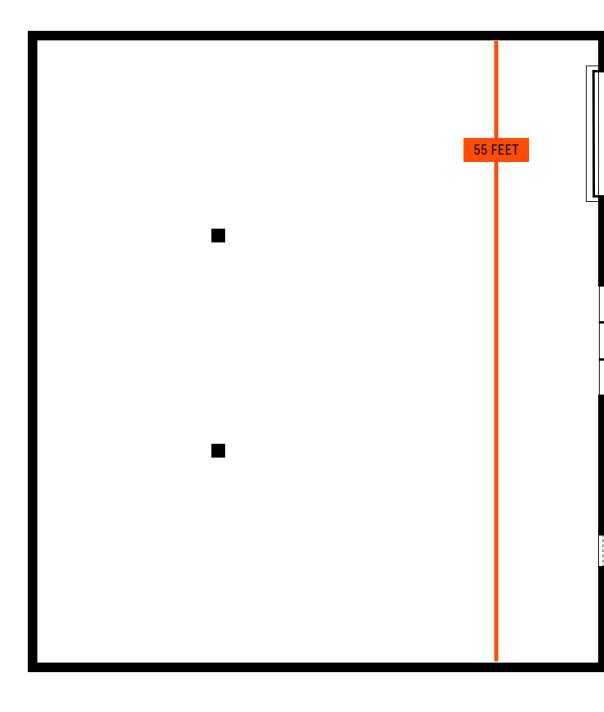

## **SPACE F** INTERIOR: 4,096 SF

- 12' HIGH CEILING HEIGHTS FROM THE SLAB TO THE UNDERSIDE OF THE ROOF
- 5' TALL CONTIGUOUS BAND OF WINDOWS THAT WRAP THE TOP OF THE FACADE (ALONG JOHNSON AVE AND GARDNER AVE)
- 2 SKYLIGHTS
- FULL HEIGHT DRIVE IN ROLL UP GATE FEATURING 11' HIGH CLEARANCE - 12' WIDE EXTERIOR (CAN BE REPLACED WITH A STORE FRONT SYSTEM)
- NEWLY RENOVATED BATHROOMS
- WELL MAINTAINED STEEL FRAMED STRUCTURE
- MASONRY NON-LOAD BEARING EXTERIOR WALLS
- HEAVY DUTY SLAB BETWEEN 8-10" OF CONCRETE THROUGHOUT FIRST FLOOR REINFORCED WITH WIRE MESH AND TOPPED WITH SELF LEVELING GYPCRETE
- 32' FROM FRONT WALL COLUMN SPACING, THEN 21' WIDE
- 200 AMPS OF 3 PHASE POWER
- 1 MODINE HOT AIR BLOWERS
- 2 INCH GAS LINE
- 2 INCH WATERLINE
- CODE COMPLIANT FULL COVERAGE WET SPRINKLER SYSTEM